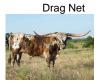

## **RIVERFORKS RAIS'N CANE**

Date of Birth: 02/04/2015 Registration 1: BI90942 Breeder: **TERRY KING** 

Owner: Kimes Ranch/Plain Dirt/Nowells

**Hickory Creek** 

An extremely beautiful example of Terry King's breeding. A drag net son with a low sweeping horn set and color that just doesn't end! Look for his progeny on the Futurity circuit. We have been excited about every calf that's hit the ground, big colorful babies!