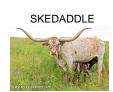

## **RIVERFORKS RAIS'N CANE**

Date of Birth: 02/04/2015 Registration 1: BI90942 Breeder: **TERRY KING** 

Owner: Kimes Ranch/Plain Dirt/Nowells

**Hickory Creek** 

An extremely beautiful example of Terry King's breeding. A drag net son with a low sweeping horn set and color that just doesn't end! Look for his progeny on the Futurity circuit. We have been excited about every calf that's hit the ground, big colorful babies!

**Total Horn:** 48.1250 on 10/15/2016 TTT: 85.0000 on 03/20/2025 Composite: 119.0000 on 10/15/2016

RIVERFORKS RAIS'N CANE

Riverforks Barbra Jean

Courtesy of Kimes Ranch

RIVERFORKS DIXIE DARLIN

**DELTA SCARLET** 